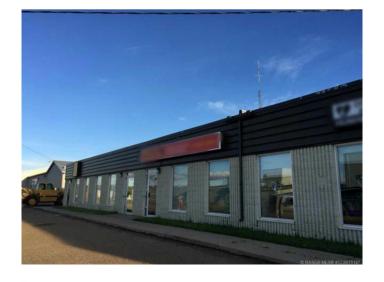

### \$1,200

0 Bedroom, 0.00 Bathroom, Commercial on 0.77 Acres

Downtown Drumheller, Drumheller, Alberta

Two Adjacent Units for lease - approx 1650 SQ FT each bay or rent both bays 3300 sq ft. Rent per unit is \$1200, both units for \$2400, plus utilities (power gas water, and GST) Tax is \$828 (2024) per unit. The lease rate will escalate over the term. One overhead door x 2 mandoors (North side and South Side). Zoning: ED (EMPLOYMENT DISTRICT) Please refer to Drumheller's Land Use Bylaws for more details.