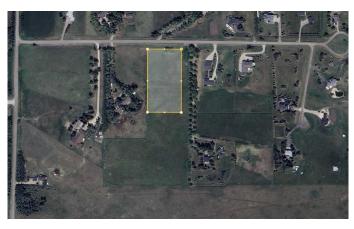

#### \$599,900

0 Bedroom, 0.00 Bathroom, Land on 3.14 Acres

NONE, Priddis, Alberta

Prime 3.14-Acre Parcel with Stunning Views – Minutes from the City! Here's your chance to own a 3.14-acre parcel in a highly sought-after location, just minutes from the city. Enjoy awesome downtown skyline and rolling hill views from your future home. Conveniently situated only 10 minutes from the Somerset/Bridlewood LRT station, 12 minutes from the Tsuut'ina Costco, and 30 minutes to downtown, this property offers the perfect balance of tranquility and accessibility. \*\*FOR VIDEOS PLEASE CLICK ON MULTIMEDIA BELOW THE PROPERTY SUMMARY.\*\*

### **Community Information**

| Address     | 154051 183 Avenue W |
|-------------|---------------------|
| Subdivision | NONE                |
| City        | Priddis             |
| County      | Foothills County    |
| Province    | Alberta             |
| Postal Code | T1S 2S5             |
|             |                     |