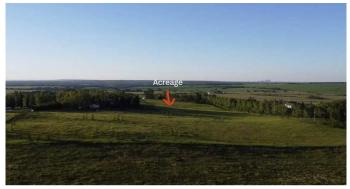

#### \$599,900

0 Bedroom, 0.00 Bathroom, Land on 3.14 Acres

NONE, Priddis, Alberta

Prime 3.14-Acre Parcel with Stunning Views – Minutes from the City! Here's your chance to own a 3.14-acre parcel in a highly sought-after location, just minutes from the city. Enjoy awesome downtown skyline and rolling hill views from your future home. Conveniently situated only 10 minutes from the Somerset/Bridlewood LRT station, 12 minutes from the Tsuut'ina Costco, and 30 minutes to downtown, this property offers the perfect balance of tranquility and accessibility. \*\*FOR VIDEOS PLEASE CLICK ON MULTIMEDIA BELOW THE PROPERTY SUMMARY.\*\*

### **Community Information**

| Address     | 154051 183 Avenue W |
|-------------|---------------------|
| Subdivision | NONE                |
| City        | Priddis             |
| County      | Foothills County    |
| Province    | Alberta             |
| Postal Code | T1S 2S5             |
|             |                     |