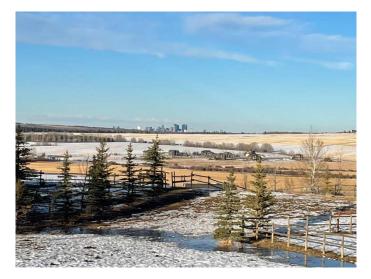

#### \$599,900

0 Bedroom, 0.00 Bathroom, Land on 3.14 Acres

NONE, Priddis, Alberta

Prime 3.14-Acre Parcel with Stunning Views – Minutes from the City! Here's your chance to own a 3.14-acre parcel in a highly sought-after location, just minutes from the city. Enjoy awesome downtown skyline and rolling hill views from your future home. Conveniently situated only 10 minutes from the Somerset/Bridlewood LRT station, 12 minutes from the Tsuut'ina Costco, and 30 minutes to downtown, this property offers the perfect balance of tranquility and accessibility. \*\*FOR VIDEOS PLEASE CLICK ON MULTIMEDIA BELOW THE PROPERTY SUMMARY.\*\*

The land features a high-yield 10 GPM water well and is nestled on a quiet street, away from traffic and noise, with wonderful neighbors nearby. With no time restrictions to start building, you can plan your dream home at your own pace.

If youâ€<sup>™</sup>re a nature lover looking for the perfect blend of city convenience and peaceful country livingâ€"this is it! Right around the corner from the Ann & Sandy Cross Conservation area. Also very close to Priddis and Bragg Creek. Donâ€<sup>™</sup>t miss this incredible opportunity!