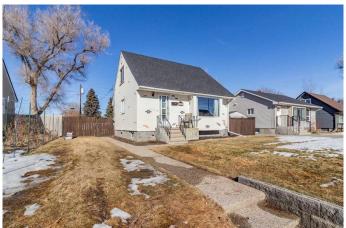

## \$269,900

3 Bedroom, 1.00 Bathroom, 939 sqft Residential on 0.14 Acres

SW Hill, Medicine Hat, Alberta

Super SW Hill Location! The centrally located SW Hill area provides quick access to all parts of the city as well as walking distance to schools, parks, and a diversity of shopping options. This 939 sqft 1.5 Storey home has some nice updates including flooring, trim, shingles, kitchen cabinets, countertops, and windows too! The open main floor layout consists of the living room, the kitchen / dining space, a flex space, and a full Bathroom, creating a very enjoyable and practical space to spend your home time in . There are 2 cozy bedrooms upstairs . In the basement there is a third bedroom, a family room, and a utility room with laundry hook-ups. The generously sized backyard is fenced, has a good sized deck, and plenty of room to build that future garage! What a great place to call home!

### Interior

Interior Features Ceiling Fan(s), Open Floorplan

Appliances Other

Heating Forced Air, Natural Gas

Cooling Central Air

Has Basement Yes

Basement Full, Partially Finished