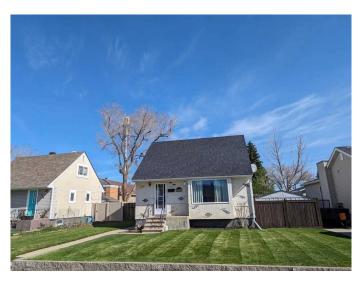

## \$269,900

3 Bedroom, 1.00 Bathroom, 939 sqft Residential on 0.14 Acres

SW Hill, Medicine Hat, Alberta

Super SW Hill Location! The centrally located SW Hill area provides quick access to all parts of the city as well as walking distance to schools, parks, and a diversity of shopping options. This 939 sqft 1.5 Storey home has some nice updates including flooring, trim, shingles, kitchen cabinets, countertops, and windows too! The open main floor layout consists of the living room, the kitchen / dining space, a flex space, and a full Bathroom, creating a very enjoyable and practical space to spend your home time in . There are 2 cozy bedrooms upstairs . In the basement there is a third bedroom, a family room, and a utility room with laundry hook-ups. The generously sized backyard is fenced, has a good sized deck, and plenty of room to build that future garage! What a great place to call home!

#### **Exterior**

Exterior Features Other

Lot Description Back Yard

Roof Asphalt Shingle
Construction Wood Frame

Foundation Poured Concrete