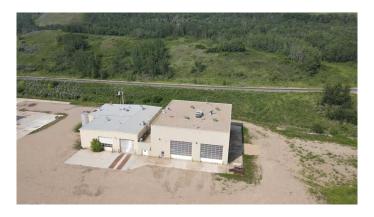

# \$1,500,000 - 8610 87 Avenue, Peace River

MLS® #A2197781

\$1,500,000

0 Bedroom, 0.00 Bathroom, Commercial on 0.00 Acres

Industrial Area, Peace River, Alberta

Large industrial property located in Peace River AB on 10.78 acres with 2 buildings. The main building has the offices, reception, warehouses and bays while the second building has wash bay, parts, work bays and offices. There are approximately 19 offices, 2 large boardroom, 7 office cubicles and a front reception area - including the second floor area there is a total of ~ 11,000 sq ft of space that includes 4 bathrooms and a large change room. There is also attached with the main building a parts room of ~5100 sq ft and a warehouse loading/storage area ~2800 sq ft. The work bays attached to the main building offer over 9000 sq ft with 2 drive through bays 128 feet long with 4 - 16 X 16 OHD, a ceiling height of 26 feet and a clearance height of 18 feet to the bottom of the cranes, 2 - 6 Ton cranes and 2 - 4.4 Ton cranes and a wash bay 24 X 40. There are multiple bathrooms, eyewash stations, change rooms and storage room throughout as well. The second building is approx 14,000 sq ft with 2 drive through bays 90 feet in length and have 4 - 22 X 20 OHD, a ceiling height of 33 feet and a clearance height of 25 feet to the bottom of the cranes, a 15 Ton crane and a 10 Ton crane plus assorted storage, rooms, office areas, bathrooms etc. There is also a 90 X 24 wash bay, a 40 X 90 work area with 3 - 1/2 Ton cranes and 1 - 5 Ton crane. The yard is fenced and has security gate at each end, a loading ramp, 70+ electrified parking stall and 10-12 customer parking stalls. This is a perfect