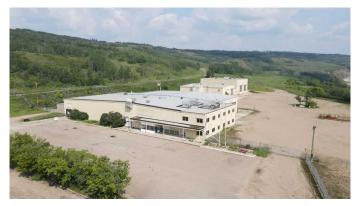

# \$1,500,000 - 8610 87 Avenue, Peace River

MLS® #A2197781

\$1,500,000

0 Bedroom, 0.00 Bathroom, Commercial on 0.00 Acres

Industrial Area, Peace River, Alberta

Large industrial property located in Peace River AB on 10.78 acres with 2 buildings. The main building has the offices, reception, warehouses and bays while the second building has wash bay, parts, work bays and offices. There are approximately 19 offices, 2 large boardroom, 7 office cubicles and a front reception area - including the second floor area there is a total of ~ 11,000 sq ft of space that includes 4 bathrooms and a large change room. There is also attached with the main building a parts room of ~5100 sq ft and a warehouse loading/storage area ~2800 sq ft. The work bays attached to the main building offer over 9000 sq ft with 2 drive through bays 128 feet long with 4 - 16 X 16 OHD, a ceiling height of 26 feet and a clearance height of 18 feet to the bottom of the cranes, 2 - 6 Ton cranes and 2 - 4.4 Ton cranes and a wash bay 24 X 40. There are multiple bathrooms, eyewash stations, change rooms and storage room throughout as well. The second building is approx 14,000 sq ft with 2 drive through bays 90 feet in length and have 4 - 22 X 20 OHD, a ceiling height of 33 feet and a clearance height of 25 feet to the bottom of the cranes, a 15 Ton crane and a 10 Ton crane plus assorted storage, rooms, office areas, bathrooms etc. There is also a 90 X 24 wash bay, a 40 X 90 work area with 3 - 1/2 Ton cranes and 1 - 5 Ton crane. The yard is fenced and has security gate at each end, a loading ramp, 70+ electrified parking stall and 10-12 customer parking stalls. This is a perfect