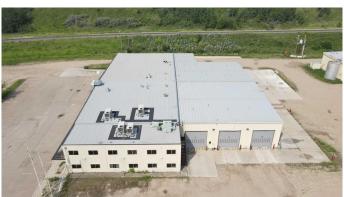

# \$1,500,000 - 8610 87 Avenue, Peace River

MLS® #A2197781

\$1,500,000

0 Bedroom, 0.00 Bathroom, Commercial on 0.00 Acres

Industrial Area, Peace River, Alberta

Large industrial property located in Peace River AB on 10.78 acres with 2 buildings. The main building has the offices, reception, warehouses and bays while the second building has wash bay, parts, work bays and offices. There are approximately 19 offices, 2 large boardroom, 7 office cubicles and a front reception area - including the second floor area there is a total of ~ 11,000 sq ft of space that includes 4 bathrooms and a large change room. There is also attached with the main building a parts room of ~5100 sq ft and a warehouse loading/storage area ~2800 sq ft. The work bays attached to the main building offer over 9000 sq ft with 2 drive through bays 128 feet long with 4 - 16 X 16 OHD, a ceiling height of 26 feet and a clearance height of 18 feet to the bottom of the cranes, 2 - 6 Ton cranes and 2 - 4.4 Ton cranes and a wash bay 24 X 40. There are multiple bathrooms, eyewash stations, change rooms and storage room throughout as well. The second building is approx 14,000 sq ft with 2 drive through bays 90 feet in length and have 4 - 22 X 20 OHD, a ceiling height of 33 feet and a clearance height of 25 feet to the bottom of the cranes, a 15 Ton crane and a 10 Ton crane plus assorted storage, rooms, office areas, bathrooms etc. There is also a 90 X 24 wash bay, a 40 X 90 work area with 3 - 1/2 Ton cranes and 1 - 5 Ton crane. The yard is fenced and has security gate at each end, a loading ramp, 70+ electrified parking stall and 10-12 customer parking stalls. This is a perfect