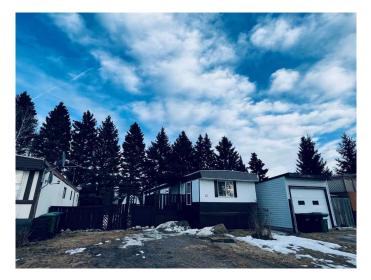

#### NONE, Cremona, Alberta

Introducing this recently renovated, 1974, 2 bedroom, 1 bath, 980 SF mobile in the newly-managed Cremona Mobile Home Park! Start planning your outdoor BBQs as this property offers 250 of deck space, a fenced in lawn area and mature spruce trees bordering the rear yard! The functional floor plan is spacious and inviting starting with the sunny kitchen/dining area situated at the front of the home with a convenient pass through counter to the living room, perfect for entertaining. Notable features include: gorgeous vinyl plank flooring and freshly painted throughout, low profile LED lighting, some newer vinyl windows, new heat tapes and a new water tank. The primary bedroom is quiet and serene, located at the rear side of the home. The large second bedroom was created by combining 2 small rooms and could easily be converted back if needed. This home is turnkey, includes a large storage shed and offers affordable pad rent at only \$400/month. The Village of Cremona has so many convenient amenities: restaurants, pubs, grocery store, bank, pharmacy, places of worship, seasonal farmer's market, k-12 school, senior's social clubs, hockey and curling rink and so much more! 45 min to Calgary, 30 min to Cochrane, vacant and ready for a quick possession. Must be seen to be appreciated and quick possession available. View today and units in this Park don't last long!