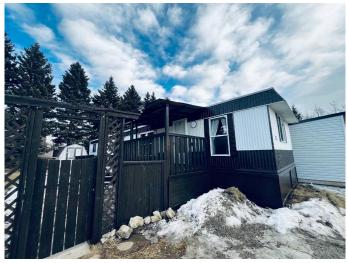

#### NONE, Cremona, Alberta

Introducing this recently renovated, 1974, 2 bedroom, 1 bath, 980 SF mobile in the newly-managed Cremona Mobile Home Park! Start planning your outdoor BBQs as this property offers 250 of deck space, a fenced in lawn area and mature spruce trees bordering the rear yard! The functional floor plan is spacious and inviting starting with the sunny kitchen/dining area situated at the front of the home with a convenient pass through counter to the living room, perfect for entertaining. Notable features include: gorgeous vinyl plank flooring and freshly painted throughout, low profile LED lighting, some newer vinyl windows, new heat tapes and a new water tank. The primary bedroom is quiet and serene, located at the rear side of the home. The large second bedroom was created by combining 2 small rooms and could easily be converted back if needed. This home is turnkey, includes a large storage shed and offers affordable pad rent at only \$400/month. The Village of Cremona has so many convenient amenities: restaurants, pubs, grocery store, bank, pharmacy, places of worship, seasonal farmer's market, k-12 school, senior's social clubs, hockey and curling rink and so much more! 45 min to Calgary, 30 min to Cochrane, vacant and ready for a quick possession. Must be seen to be appreciated and quick possession available. View today and units in this Park don't last long!