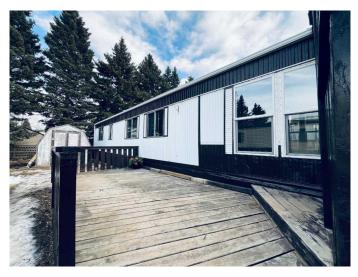

#### NONE, Cremona, Alberta

Introducing this recently renovated, 1974, 2 bedroom, 1 bath, 980 SF mobile in the newly-managed Cremona Mobile Home Park! Start planning your outdoor BBQs as this property offers 250 of deck space, a fenced in lawn area and mature spruce trees bordering the rear yard! The functional floor plan is spacious and inviting starting with the sunny kitchen/dining area situated at the front of the home with a convenient pass through counter to the living room, perfect for entertaining. Notable features include: gorgeous vinyl plank flooring and freshly painted throughout, low profile LED lighting, some newer vinyl windows, new heat tapes and a new water tank. The primary bedroom is quiet and serene, located at the rear side of the home. The large second bedroom was created by combining 2 small rooms and could easily be converted back if needed. This home is turnkey, includes a large storage shed and offers affordable pad rent at only \$400/month. The Village of Cremona has so many convenient amenities: restaurants, pubs, grocery store, bank, pharmacy, places of worship, seasonal farmer's market, k-12 school, senior's social clubs, hockey and curling rink and so much more! 45 min to Calgary, 30 min to Cochrane, vacant and ready for a quick possession. Must be seen to be appreciated and quick possession available. View today and units in this Park don't last long!