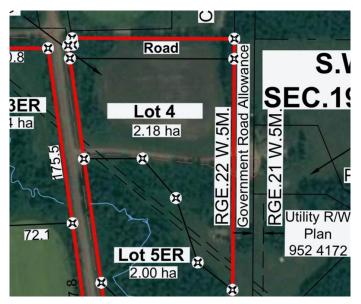

### \$40,000

0 Bedroom, 0.00 Bathroom, Land on 5.39 Acres

NONE, Peace River, Alberta

REDUCED REDUCED!!! The time to build your dream home Just Listed is this 5.39 acre lot along 132 Ave behind Misery Mountain. This land gives you views of the valley that are very pleasing. If you have been looking for that special place to build the home of your dreams this is it. Call today

## **Community Information**

Address ... 132 Avenue

Subdivision NONE

City Peace River

County Peace No. 135, M.D. of

Province Alberta
Postal Code T8S 1W8