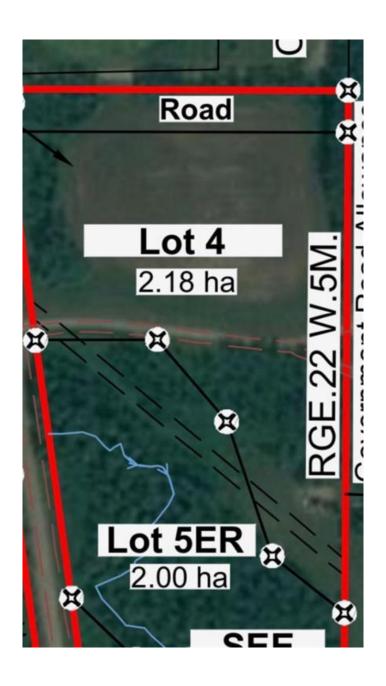

### \$40,000

0 Bedroom, 0.00 Bathroom, Land on 5.39 Acres

NONE, Peace River, Alberta

REDUCED REDUCED!!! The time to build your dream home Just Listed is this 5.39 acre lot along 132 Ave behind Misery Mountain. This land gives you views of the valley that are very pleasing. If you have been looking for that special place to build the home of your dreams this is it. Call today

## **Community Information**

Address ... 132 Avenue

Subdivision NONE

City Peace River

County Peace No. 135, M.D. of

Province Alberta
Postal Code T8S 1W8