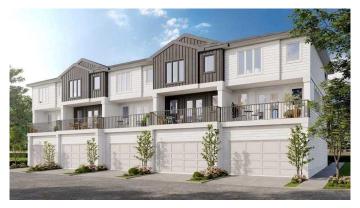

### \$545,000

4 Bedroom, 4.00 Bathroom, 1,760 sqft Residential on 0.02 Acres

Cornerstone., Calgary, Alberta

Brand New 3 Storey Townhome with double car garage attached In Cornerstone. With total of 4 Bedrooms and 4 washrooms. Stainless steel appliances, quartz countertop throughout the house. Huge balcony with gas line for summer BBQ. Walking distance to shopping center and many more facilities. Just 10 minutes' drive to Airport, easy access to Stoney trail and Deerfoot trail.