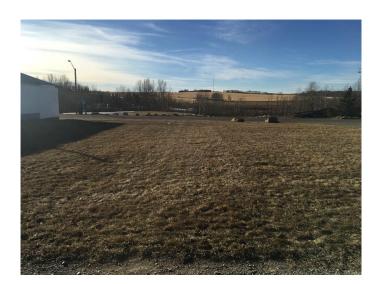

### \$47,500

0 Bedroom, 0.00 Bathroom, Land on 0.08 Acres

NONE, Cremona, Alberta

Excellent location! Municipal utilities are along the property line. This is a perfect opportunity to add your commercial or retail development to this charming town. The is zoned C-1, Central Commercial District, with permitted uses including indoor merchandise sales, offices, and personal services. It is also possible to have a residence along with your business, subject to approval. There are three lots available.