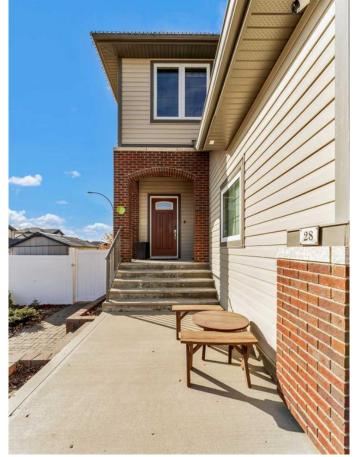

foam insulation, a tankless hot water heater, a heat recovery ventilator, and a high-efficiency furnace with dual-zone heating for year-round comfort, and 2x6 construction. The spacious, heated triple garage provides ample parking, and there's even potential for RV parking. The backyard is fully landscaped and fenced with vinyl fencing and underground sprinklers front and back - the covered deck is situated off the dining space and kitchen providing another checked box and appreciable feature for a family or entertainers. Charming curb appeal with brick accents and neutral exterior tones create an inviting quality. Situated in a family-friendly neighborhood, this home is just minutes from parks, schools, and all the conveniences The Hamptons has to offer. Don't miss your chance to make this warm and inviting home your own!