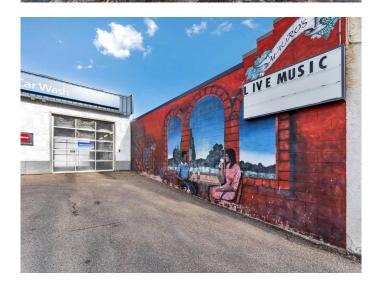

#### \$12

0 Bedroom, 0.00 Bathroom, Commercial on 0.00 Acres

Riverside, Medicine Hat, Alberta

Well-Established Riverside Business for Lease! Opportunity awaits at this prime Riverside location! Available for lease is the building and land, along with a fully operational restaurant/pub space. The property offers 3,748 sqft of usable main floor space, which has been updated and renovated over the years, along with a full basement perfect for storage. The space features a fully equipped commercial kitchen, a 115-seat capacity, a pub area, and room for live entertainment, complete with a custom removable stage. This location has long been a local favorite, operating as a neighborhood pub since 1999. The building itself includes two sections: the lower building, built in 1979, and the neighboring side, originally constructed around 1936 with an addition in the mid-1980s. These buildings were combined with the distinctive interior archway that remains today. The kitchen underwent a major renovation in 2019, and both the dining and bar areas were updated between 2020 and 2021. The property enjoys a steady flow of local patrons, as well as visitors coming off the nearby 3rd Street highway exit. This is an exceptional opportunity for a restaurant or pub operator looking to tap into a loyal customer base in a prime Riverside location. Monthly leasing costs are \$5059.80 plus utilities and maintenance. This is your chance to continue the legacy of a true neighborhood pub!