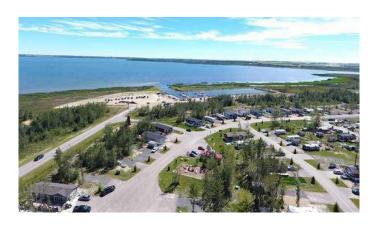

# \$145,800 - 122, 41019 Range Road 11, Rural Lacombe County

MLS® #A2202627

\$145,800

0 Bedroom, 0.00 Bathroom, Land on 0.10 Acres

Sandy Point, Rural Lacombe County, Alberta

Enjoy the views of the lake. Life at the Lake is so good. Weather its winter or summer ,Sandy Point provides amazing opportunities for recreation and relaxation within the resort itself. Sandy Point offers opportunities for fishing, swimming, boating, a marina and boat launch, a 12 hole golf course, endless walking trails, playgrounds, laundry, bathroom/shower facilities, horseshoes, fabulous beach. Endless adventure for friends and family. The lot has been professionally landscaped with an additional power roughed in at the lot line for a shed. Condo Fees are \$175/Month. Sandy Point Resort is a fully gated community with full time onsite managers, Sandy Point is 5km from Bentley, 7km from the Village of Gull Lake and 20km from Lacombe, Rimbey and Sylvan Lake. Red Deer is also a 30 minute drive for a full listing of services.

# **Community Information**

Address 122, 41019 Range Road 11

Subdivision Sandy Point

City Rural Lacombe County

County Lacombe County

Province Alberta
Postal Code T0C 0J1