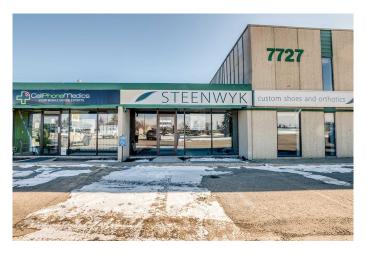

# \$10 - 7, 7727 50 Avenue, Red Deer

MLS® #A2203900

#### \$10

0 Bedroom, 0.00 Bathroom, Commercial on 1.41 Acres

Northlands Industrial Park, Red Deer, Alberta

Excellent location with terrific exposure and visibility to heavily travelled Gaetz/50 Avenue. Multi-tenant building suitable for product distribution, contractor sales, contractors, etc. Large rear warehouse &/or shop space with easy access from the paved rear lot with some parking available (width of the bay rented). Retail or product display area in front of the unit. Lots of front customer parking with easy access from 78th Street and Gaetz/50 Avenue. This unit is ready to be developed for your needs with the ability to add mezzanine in the rear area. Landlord assistance with development to be determined based on covenant and term of lease. The front of the building will be upgraded in 2025 including a high visibility sign band. Refer to documents for rendering. Base Rent is \$10.00 per square foot per year with escalations assuming 5 year lease. NNN Costs are approximately \$6.00 per sq. ft. for 2025. Property taxes are included in Triple Net Costs.

## **Community Information**

Address 7, 7727 50 Avenue

Subdivision Northlands Industrial Park

City Red Deer

County Red Deer

Province Alberta

Postal Code T4P 1M7