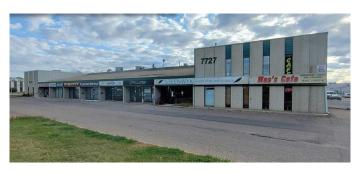

# \$10 - 11, 7727 50 Avenue, Red Deer

MLS® #A2203916

#### \$10

0 Bedroom, 0.00 Bathroom, Commercial on 1.41 Acres

Northlands Industrial Park, Red Deer, Alberta

Excellent location with terrific exposure and visibility to heavily travelled Gaetz/50 Avenue. Multi-tenant building suitable for product distribution, contractor sales, contractors, etc. Large rear warehouse &/or shop space with easy access from the paved rear lot with some parking available (width of the bay rented). Retail or product display area in front of the unit. Lots of front customer parking with easy access from 78th Street Gaetz/50 Avenue. This unit is ready to be developed for your needs with the ability to add mezzanine in the rear area. Landlord assistance with development to be determined based on covenant and term of lease. The front of the building will be upgraded including a high visibility sign band. Refer to documents for rendering. Base Rent is \$10.00 per square foot per year with escalations assuming 5 year lease. NNN Costs are approximately \$6.00 per sq. ft. for 2025. Property taxes are included in Triple Net Costs.

## **Community Information**

Address 11, 7727 50 Avenue

Subdivision Northlands Industrial Park

City Red Deer County Red Deer

Province Alberta

Postal Code T4P 1M7