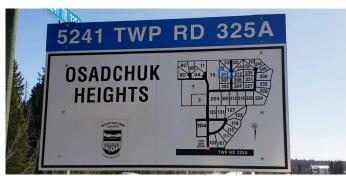

### \$129,900

0 Bedroom, 0.00 Bathroom, Land on 1.21 Acres

NONE, Rural Mountain View County, Alberta

Spring into Acreage Livingâ€"Build Your Dream Home on 1.21 Acres in Osadchuk Heights, Outside Sundre! As the snow melts & the wildflowers begin to bloom, there's no better time to envision your future than with this 1.21-acre bare lot in the sought-after Osadchuk Heights, just minutes from Sundreâ€"all on pavement. This parcel offers the perfect blend of open space & privacy, with a few mature trees dotting the landscapeâ€"just enough to frame your dream home while still giving you limitless flexibility. Whether you're dreaming of a charming farmhouse, a sleek modern retreat, or a cozy country bungalow, this is your canvas. There's plenty of space for a sprawling home, an oversized garage or workshop, & even a circular driveway designed just the way you like it. Your imagination truly is your only limit. With gas & electricity already at the lot line, your build is ready to begin when you are. And when it's time to enjoy life beyond your acreage, you'II love being so close to the vibrant & welcoming town of Sundre. From family fun at the Aquaplex, skating & curling rinks, skate park, & outdoor recreation spaces, to everyday conveniences like grocery stores, clothing shops, home improvement centers, & a wide array of restaurants & cafA©s, Sundre has it all. Families will also appreciate access to schools from Kindergarten to Grade 12 & the community's public library. And for

# **Community Information**

Address 311, 5241 Township Road 325a

Subdivision NONE

City Rural Mountain View County

County Mountain View County

Province Alberta
Postal Code T0M 1X0