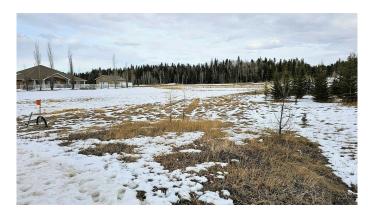

### \$129,900

0 Bedroom, 0.00 Bathroom, Land on 1.21 Acres

NONE, Rural Mountain View County, Alberta

Spring into Acreage Livingâ€"Build Your Dream Home on 1.21 Acres in Osadchuk Heights, Outside Sundre! As the snow melts & the wildflowers begin to bloom, there's no better time to envision your future than with this 1.21-acre bare lot in the sought-after Osadchuk Heights, just minutes from Sundreâ€"all on pavement. This parcel offers the perfect blend of open space & privacy, with a few mature trees dotting the landscapeâ€"just enough to frame your dream home while still giving you limitless flexibility. Whether you're dreaming of a charming farmhouse, a sleek modern retreat, or a cozy country bungalow, this is your canvas. There's plenty of space for a sprawling home, an oversized garage or workshop, & even a circular driveway designed just the way you like it. Your imagination truly is your only limit. With gas & electricity already at the lot line, your build is ready to begin when you are. And when it's time to enjoy life beyond your acreage, you'II love being so close to the vibrant & welcoming town of Sundre. From family fun at the Aquaplex, skating & curling rinks, skate park, & outdoor recreation spaces, to everyday conveniences like grocery stores, clothing shops, home improvement centers, & a wide array of restaurants & cafA©s, Sundre has it all. Families will also appreciate access to schools from Kindergarten to Grade 12 & the community's public library. And for