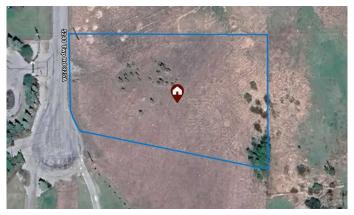

### \$129,900

0 Bedroom, 0.00 Bathroom, Land on 1.21 Acres

NONE, Rural Mountain View County, Alberta

Spring into Acreage Livingâ€"Build Your Dream Home on 1.21 Acres in Osadchuk Heights, Outside Sundre! As the snow melts & the wildflowers begin to bloom, there's no better time to envision your future than with this 1.21-acre bare lot in the sought-after Osadchuk Heights, just minutes from Sundreâ€"all on pavement. This parcel offers the perfect blend of open space & privacy, with a few mature trees dotting the landscapeâ€"just enough to frame your dream home while still giving you limitless flexibility. Whether you're dreaming of a charming farmhouse, a sleek modern retreat, or a cozy country bungalow, this is your canvas. There's plenty of space for a sprawling home, an oversized garage or workshop, & even a circular driveway designed just the way you like it. Your imagination truly is your only limit. With gas & electricity already at the lot line, your build is ready to begin when you are. And when it's time to enjoy life beyond your acreage, you'II love being so close to the vibrant & welcoming town of Sundre. From family fun at the Aquaplex, skating & curling rinks, skate park, & outdoor recreation spaces, to everyday conveniences like grocery stores, clothing shops, home improvement centers, & a wide array of restaurants & cafA©s, Sundre has it all. Families will also appreciate access to schools from Kindergarten to Grade 12 & the community's public library. And for