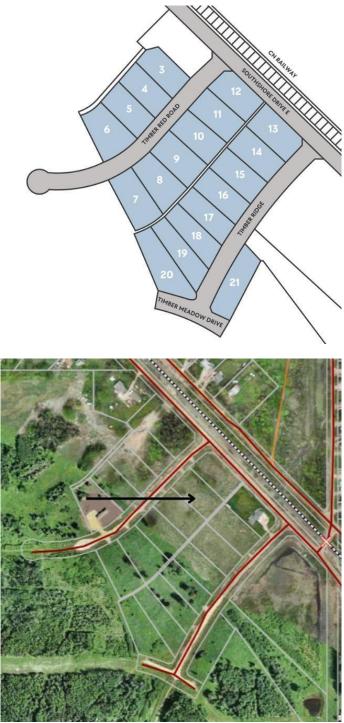

# \$89,900 - Lot 11 Timber Reid Road, Wagner

MLS® #A2205298

#### \$89,900

0 Bedroom, 0.00 Bathroom, Land on 1.09 Acres

NONE, Wagner, Alberta

These 1-acre lots offer the perfect opportunity to build your dream home. Located just 15 minutes from town, you'll enjoy the peace and privacy of country living while still having easy access to local amenities. The property is ideally situated near a beautiful lake, providing fantastic opportunities for boating and fishing right at your doorstep. Utilities are already available at the property line, making it easy to start your project and build the home you've always wanted.



## **Essential Information**

| MLS® #    | A2205298         |
|-----------|------------------|
| Price     | \$89,900         |
| Bathrooms | 0.00             |
| Acres     | 1.09             |
| Туре      | Land             |
| Sub-Type  | Residential Land |
| Status    | Active           |

## **Community Information**

| Address     | Lot 11 Timber Reid Road             |
|-------------|-------------------------------------|
| Subdivision | NONE                                |
| City        | Wagner                              |
| County      | Lesser Slave River No. 124, M.D. of |
| Province    | Alberta                             |
| Postal Code | T0G 2M0                             |

#### Amenities

Utilities Electricity at Lot Line, Water At Lot Line, Natural Gas at Lot Line,