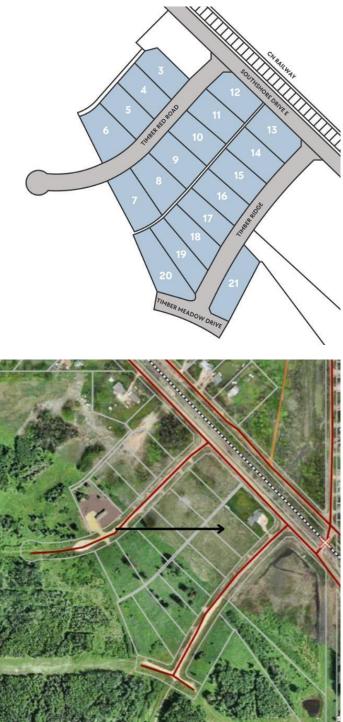

# \$89,900 - Lot 14 Timber Ridge Road, Wagner

MLS® #A2205309

### **Community Information**

| Address     | Lot 14 Timber Ridge Road            |
|-------------|-------------------------------------|
| Subdivision | NONE                                |
| City        | Wagner                              |
| County      | Lesser Slave River No. 124, M.D. of |
| Province    | Alberta                             |
| Postal Code | T0G 2M0                             |