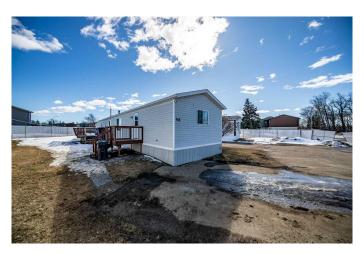

# \$110,000

3 Bedroom, 2.00 Bathroom, 1,216 sqft Mobile on 0.00 Acres

MH - Southview, Grande Prairie, Alberta

This modular home is situated in a great location! Has a private yard with good parking and 2 good sized decks. The home itself shows really well! The main area is bright and open complimented by a modern color palette! On one end of the home you will find a nice master suite, laundry/entry room that leads you into the main living area. And the other end has a nice entry, 2 rooms and a full bathroom. Many updates over the years include the hot water tank, flooring, paint, roof and many more small value adding touches.

## **Exterior**

Roof Asphalt Shingle

Foundation Block