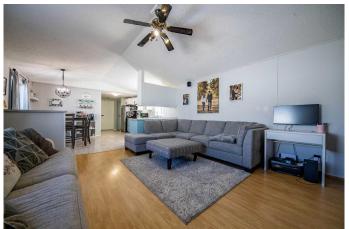

# \$110,000

3 Bedroom, 2.00 Bathroom, 1,216 sqft Mobile on 0.00 Acres

MH - Southview, Grande Prairie, Alberta

This modular home is situated in a great location! Has a private yard with good parking and 2 good sized decks. The home itself shows really well! The main area is bright and open complimented by a modern color palette! On one end of the home you will find a nice master suite, laundry/entry room that leads you into the main living area. And the other end has a nice entry, 2 rooms and a full bathroom. Many updates over the years include the hot water tank, flooring, paint, roof and many more small value adding touches.