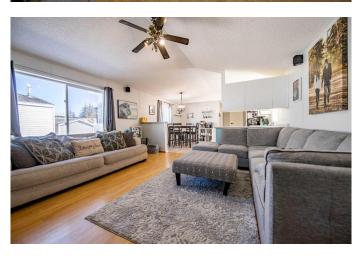

# \$110,000

3 Bedroom, 2.00 Bathroom, 1,216 sqft Mobile on 0.00 Acres

MH - Southview, Grande Prairie, Alberta

This modular home is situated in a great location! Has a private yard with good parking and 2 good sized decks. The home itself shows really well! The main area is bright and open complimented by a modern color palette! On one end of the home you will find a nice master suite, laundry/entry room that leads you into the main living area. And the other end has a nice entry, 2 rooms and a full bathroom. Many updates over the years include the hot water tank, flooring, paint, roof and many more small value adding touches.