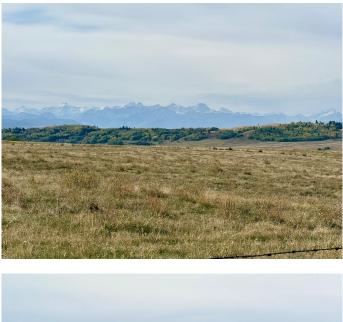

#### \$1,399,900

0 Bedroom, 0.00 Bathroom, Land on 137.15 Acres

NONE, Rural Rocky View County, Alberta

Larger parcels of land like this that are close to Town don't come up often - 137.15 +/- ACRES OF AGRICULTURAL ZONED LAND WITH **AMAZING MOUNTAIN VIEWS 13 MINUTES** NORTHWEST OF COCHRANE JUST OFF HORSE CREEK ROAD. Great potential here. Entire parcel is fenced and cross-fenced for livestock. Incredible views of mountains and rolling hills off the SW corner of the parcel - the perfect build site for your walk-out forever home. A mixture of pasture and crop land, ideally situated for close-in acreage living, offering the benefits of close proximity to town, and the privacy of a large land parcel. Seasonal Pond, gas and electricity close by. View it today!