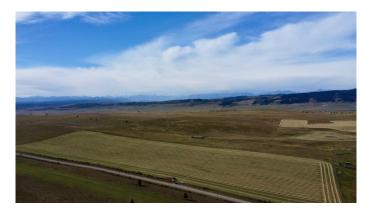

#### \$1,399,900

0 Bedroom, 0.00 Bathroom, Land on 137.15 Acres

NONE, Rural Rocky View County, Alberta

Larger parcels of land like this that are close to Town don't come up often - 137.15 +/- ACRES OF AGRICULTURAL ZONED LAND WITH **AMAZING MOUNTAIN VIEWS 13 MINUTES** NORTHWEST OF COCHRANE JUST OFF HORSE CREEK ROAD. Great potential here. Entire parcel is fenced and cross-fenced for livestock. Incredible views of mountains and rolling hills off the SW corner of the parcel - the perfect build site for your walk-out forever home. A mixture of pasture and crop land, ideally situated for close-in acreage living, offering the benefits of close proximity to town, and the privacy of a large land parcel. Seasonal Pond, gas and electricity close by. View it today!