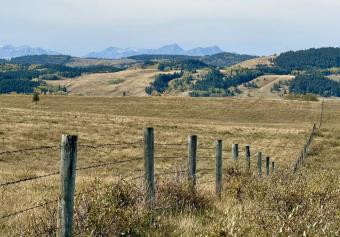

#### \$1,399,900

0 Bedroom, 0.00 Bathroom, Land on 137.15 Acres

NONE, Rural Rocky View County, Alberta

Larger parcels of land like this that are close to Town don't come up often - 137.15 +/- ACRES OF AGRICULTURAL ZONED LAND WITH **AMAZING MOUNTAIN VIEWS 13 MINUTES** NORTHWEST OF COCHRANE JUST OFF HORSE CREEK ROAD. Great potential here. Entire parcel is fenced and cross-fenced for livestock. Incredible views of mountains and rolling hills off the SW corner of the parcel - the perfect build site for your walk-out forever home. A mixture of pasture and crop land, ideally situated for close-in acreage living, offering the benefits of close proximity to town, and the privacy of a large land parcel. Seasonal Pond, gas and electricity close by. View it today!