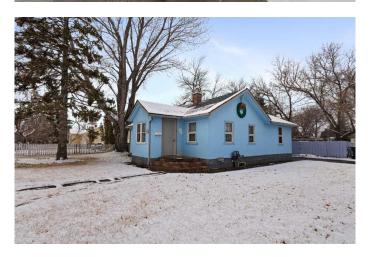

### \$229,900

3 Bedroom, 1.00 Bathroom, 1,022 sqft Residential on 0.18 Acres

St Edwards, Lethbridge, Alberta

Situated on a huge 7,944 sq. ft. corner lot, this 3-bedroom, 1-bathroom detached home, is an impressive lot, and hosts a Single detached Garage. This property is ideal for a growing family or an investor looking ahead to multi-family development opportunities (with city of Lethbridge approval). The large lot size offers plenty of flexibilityâ€"enjoy it as a spacious family home, updating it to add value, or explore the potential for future development. Located in a prime area with easy access to schools, parks, shopping, and transit, this is a great investment in both comfort and future growth. Book your showing today!

#### **Exterior**

Exterior Features Private Yard, Storage
Lot Description Back Yard, Corner Lot

Roof Asphalt Shingle

Construction Stucco

Foundation Poured Concrete