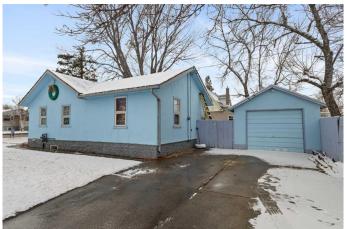

# of Garages 1

#### **Exterior**

Exterior Features Private Yard, Storage
Lot Description Back Yard, Corner Lot

Roof Asphalt Shingle

Construction Stucco

Foundation Poured Concrete