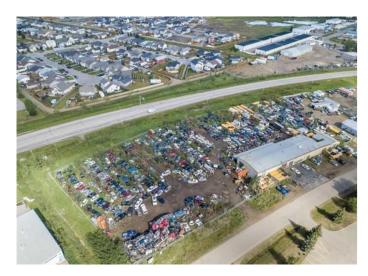

### \$3,700,000

0 Bedroom, 0.00 Bathroom, Commercial on 3.20 Acres

Beju Industrial Park, Sylvan Lake, Alberta

Exceptional Commercial Opportunity –
Prime Highway Exposure!
Presenting Lake City Services, a
well-established and reputable business
offering recylced parts sales, car recycling,
towing services, mechanical work and more.
Located just off Highway 20, offering
outstanding visibility with 500 feet of highway
frontage and quick access to downtown and all
major transportation routes.

The main facility spans approximately 10,000 sq. ft., featuring a functional mezzanine and dedicated office space. An additional 1,600 sq. ft. detached shop provides flexible workspace, ideal for expansion or specialized operations. Currently holds majority of parts removed from vehicles.

Situated on 3.2 acres, this property offers tremendous potential for further development to accommodate a variety of commercial or industrial ventures. The sale includes the business, assets, inventory, multiple tow trucks, and all related equipmentâ€"offering a true turnkey operation.

Additional highlights:

Pre-approved subdivision of a 1-acre parcel to the south of the main buildings presents future flexibility or resale potential.

A ½-acre parcel to the north may also be available for negotiation, further enhancing growth opportunities.