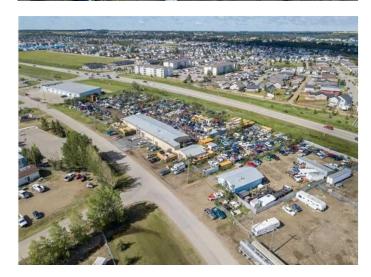

### \$3,700,000

0 Bedroom, 0.00 Bathroom, Commercial on 3.20 Acres

Beju Industrial Park, Sylvan Lake, Alberta

Exceptional Commercial Opportunity –
Prime Highway Exposure!
Presenting Lake City Services, a
well-established and reputable business
offering recylced parts sales, car recycling,
towing services, mechanical work and more.
Located just off Highway 20, offering
outstanding visibility with 500 feet of highway
frontage and quick access to downtown and all
major transportation routes.

Additional highlights:

Pre-approved subdivision of a 1-acre parcel to the south of the main buildings presents future flexibility or resale potential.

A ½-acre parcel to the north may also be available for negotiation, further enhancing growth opportunities.