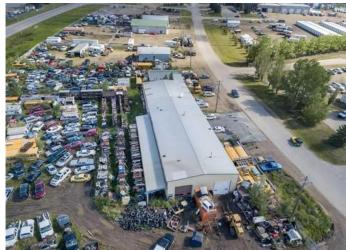

The main facility spans approximately 10,000 sq. ft., featuring a functional mezzanine and dedicated office space. An additional 1,600 sq. ft. detached shop provides flexible workspace, ideal for expansion or specialized operations. Currently holds majority of parts removed from vehicles.

Situated on 3.2 acres, this property offers tremendous potential for further development to accommodate a variety of commercial or industrial ventures. The sale includes the business, assets, inventory, multiple tow trucks, and all related equipmentâ€"offering a true turnkey operation.