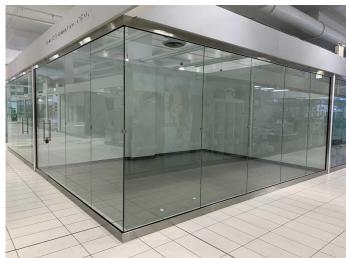

## \$169,900

0 Bedroom, 0.00 Bathroom, Commercial on 0.01 Acres

NONE, Rural Rocky View County, Alberta

Opportunity to own this Double retail unit. The corner unit is located close to the busy central Atrium, escalators, and elevators.

Strategic location just minutes north of Calgary and next to the busy CrossIron Mills Mall. An abundance of underground and convenient surface parking for customers. A growing retail tenant mix in the mall as well as food court and family destination at the popular Sky Castle Entertainment center. This is unit I 18 - located on the corner of 8th Avenue and 85 Street in the mall. Call today for more information on the purchase of this Double Unit