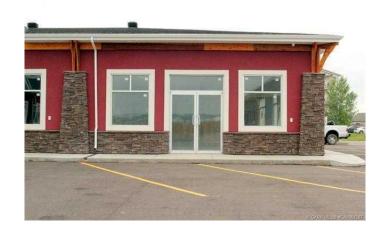

# \$20 - 370, 49 Hinshaw Drive, Sylvan Lake

MLS® #A2209961

#### \$20

0 Bedroom, 0.00 Bathroom, Commercial on 0.00 Acres

Hewlett Park, Sylvan Lake, Alberta

Discover 1,285 sq. ft. of versatile commercial space situated at the high-traffic intersection of Highway 20 and Herder Drive. This sought-after location offers exceptional visibility and easy accessâ€"ideal for a wide range of business ventures. Act quickly to secure your spot .