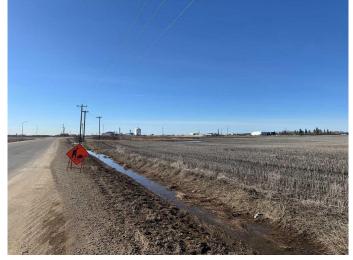

#### \$2,400,000

0 Bedroom, 0.00 Bathroom, Land on 20.21 Acres

NONE, Sexsmith, Alberta

20.21 acres of Highway Industrial land off the Emerson Highway and visible from Highway 2. Corner lot by Viterra.