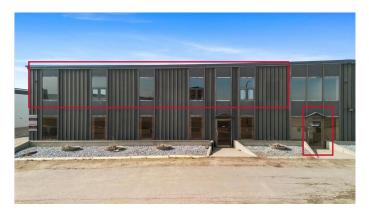

#### \$10

0 Bedroom, 0.00 Bathroom, Commercial on 0.00 Acres

Richmond Industrial Park, Grande Prairie, Alberta

Discover the potential of your new location, a second-floor commercial building offering 2925 sqft of total space. Situated on a bustling main street, this property enjoys high visibility and a steady flow of foot traffic. Recently refreshed with new Air Conditioners & LED lights throughout. The building offers the convenience of two 2-piece common area restrooms, ensuring ease of access for both staff and customers. With its prime location and desirable features, this commercial space presents an excellent opportunity for various ventures.

Built in 1978