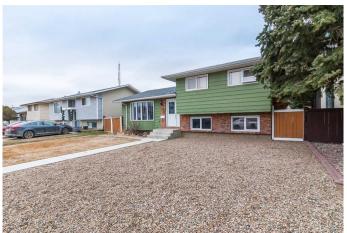

#### \$349,800

4 Bedroom, 3.00 Bathroom, 1,157 sqft Residential on 0.14 Acres

Northeast Crescent Heights, Medicine Hat, Alberta

This well-maintained 4-level split is ideally situated in Crescent Heights and offers plenty of space, style, and recent updatesâ€"plus a 24x26 double detached garage. Step inside to a bright and spacious living room featuring modern paint tones and durable vinyl plank flooring, which flows seamlessly into the beautifully updated kitchen. Here, you'II find stunning two-tone cabinetry, a full stainless steel appliance package, and a nice dining area. Upstairs, there are three generously sized bedrooms, including a primary suite with a charming two-piece en suite. The main four-piece bathroom has also been tastefully updated. The third level offers a warm and inviting family room with a wood-burning fireplace, perfect for relaxing evenings, and an additional three-piece bathroom. The fully developed basement includes a rec room, a fourth bedroom (window does not meet egress), and a laundry/storage area. Outside, enjoy a large, fully fenced backyard complete with underground sprinklers, a brand-new wood deck, patio space, and convenient bonus parking pads at both the front and rear of the property, including space for an R.V. Notable upgrades include central A/C (2 years), a hot water tank (4 years), some newer windows, and recent updates to the shingles, as well as some of the lighting and flooring, all within the last 6 years. This is a solid, move-in-ready home with nothing left to do but unpack.

#### **Amenities**

Parking Spaces 4

Parking Double Garage Detached, Off Street, Parking Pad