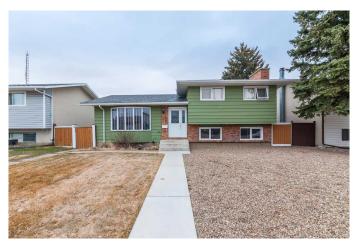

# \$349,800 - 966 17 Street Ne, Medicine Hat

MLS® #A2211399

#### \$349,800

4 Bedroom, 3.00 Bathroom, 1,157 sqft Residential on 0.14 Acres

Northeast Crescent Heights, Medicine Hat, Alberta

This well-maintained 4-level split is ideally situated in Crescent Heights and offers plenty of space, style, and recent updatesâ€"plus a 24x26 double detached garage. Step inside to a bright and spacious living room featuring modern paint tones and durable vinyl plank flooring, which flows seamlessly into the beautifully updated kitchen. Here, you'II find stunning two-tone cabinetry, a full stainless steel appliance package, and a nice dining area. Upstairs, there are three generously sized bedrooms, including a primary suite with a charming two-piece en suite. The main four-piece bathroom has also been tastefully updated. The third level offers a warm and inviting family room with a wood-burning fireplace, perfect for relaxing evenings, and an additional three-piece bathroom. The fully developed basement includes a rec room, a fourth bedroom (window does not meet egress), and a laundry/storage area. Outside, enjoy a large, fully fenced backyard complete with underground sprinklers, a brand-new wood deck, patio space, and convenient bonus parking pads at both the front and rear of the property, including space for an R.V. Notable upgrades include central A/C (2 years), a hot water tank (4 years), some newer windows, and recent updates to the shingles, as well as some of the lighting and flooring, all within the last 6 years. This is a solid, move-in-ready home with nothing left to do but unpack.