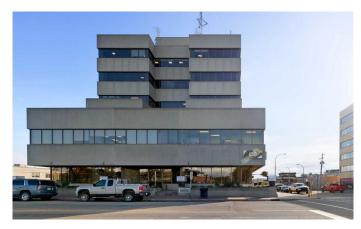

# \$14 - 301, 9835 101 Avenue, Grande Prairie

MLS® #A2211741

### \$14

0 Bedroom, 0.00 Bathroom, Commercial on 0.00 Acres

Central Business District., Grande Prairie, Alberta

Third floor space for lease in the Windsor Court professional building downtown Grande Prairie. Currently developed as office space with a reception area, 7 large offices, a boardroom, kitchen area and file storage room. Available for occupancy June 1, 2025. Common area costs are estimated at \$14 sq.ft. including utilities. Parking allocated on proportionate share. Landlord will consider demising space if so desired. Contact a commercial real estate professional for more information or to view.

# **Community Information**

Address 301, 9835 101 Avenue
Subdivision Central Business District.

City Grande Prairie
County Grande Prairie

Province Alberta
Postal Code T8V 5V5