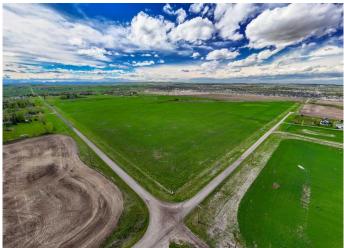

#### \$3,190,000

0 Bedroom, 0.00 Bathroom, Land on 78.78 Acres

NONE, Rural Foothills County, Alberta

First time offered ! Here is a 79+- acre parcel that adjacent to Town of Okotoks south border. Yes its Adjacent to and is agricultural land !! This is a sweet gem for someone to hold, build a Spectacular home and live close to convenience, but far enough away for privacy. Not only is this offered but the quarter between Hwy 7 (straight south of Home Depot in Okotoks across HWY 7 ) is also for sale which borders the north property line of this subject land !! . A ton of opportunity here for a smart developer, or someone who wants to enjoy a very large piece of land minutes from Okotoks.!! (.5 mile south!!) Future plans could see the most amazing parcels of land become something very special. This 78.78 parcel that is up for sale is absolutely breath taking!! Check out the mapping and drone photos. A ton of trees and a ton of character... this land is the best kept secret in the county !! Access this land from 402 Ave just south of Okotoks off hwy 783, go to your east for only 3/4 mile and see land on your left (north). There are 2 parcels of 78-80 acres beside each other. Subject parcel is to the east. Road allowance adjacent to the land on the east boarder allows access to drive down into a little area to view a portion of this beautiful land. Trees, rolling land, pasture, hayland, views, option to purchase more land . This piece is enhanced by a natural spring, trees, and 55 acres of hay land planted w/ 25% alfalfa, the rest Orchard grass and Brome . So many options for you ! Not only is it bordering Town of Okotoks lands,

### Exterior

Lot Description Farm, Many Trees, Near Shopping Center, Pasture, Private, Rolling Slope, Secluded, Views