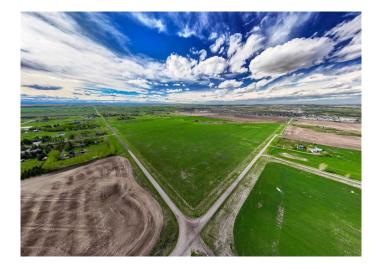

#### \$3,190,000

0 Bedroom, 0.00 Bathroom, Land on 78.78 Acres

NONE, Rural Foothills County, Alberta

First time offered ! Here is a 79+- acre parcel that adjacent to Town of Okotoks south border. Yes its Adjacent to and is agricultural land !! This is a sweet gem for someone to hold, build a Spectacular home and live close to convenience, but far enough away for privacy. Not only is this offered but the quarter between Hwy 7 (straight south of Home Depot in Okotoks across HWY 7 ) is also for sale which borders the north property line of this subject land !! . A ton of opportunity here for a smart developer, or someone who wants to enjoy a very large piece of land minutes from Okotoks.!! (.5 mile south!!) Future plans could see the most amazing parcels of land become something very special. This 78.78 parcel that is up for sale is absolutely breath taking!! Check out the mapping and drone photos. A ton of trees and a ton of character... this land is the best kept secret in the county !! Access this land from 402 Ave just south of Okotoks off hwy 783, go to your east for only 3/4 mile and see land on your left (north). There are 2 parcels of 78-80 acres beside each other. Subject parcel is to the east. Road allowance adjacent to the land on the east boarder allows access to drive down into a little area to view a portion of this beautiful land. Trees, rolling land, pasture, hayland, views, option to purchase more land . This piece is enhanced by a natural spring, trees, and 55 acres of hay land planted w/ 25% alfalfa, the rest Orchard grass and Brome . So many options for you ! Not only is it bordering Town of Okotoks lands,

### Exterior

Lot Description Farm, Many Trees, Near Shopping Center, Pasture, Private, Rolling Slope, Secluded, Views