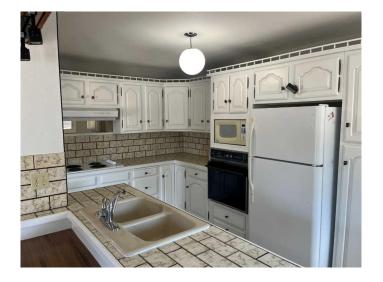

#### Interior

Interior Features Ceiling Fan(s), Kitchen Island, No Animal Home, No Smoking Home,

Recessed Lighting, Vinyl Windows, Walk-In Closet(s), Sump Pump(s),

Tile Counters

Appliances Dishwasher, Electric Cooktop, Microwave, Oven-Built-In, Refrigerator,

Washer/Dryer

Heating Forced Air, Natural Gas

Cooling None Has Basement Yes

Basement Finished, Full