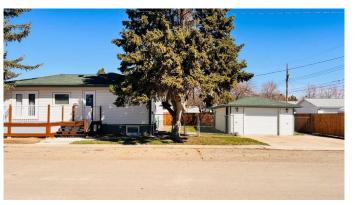

# \$375,000

4 Bedroom, 2.00 Bathroom, 1,178 sqft Residential on 0.16 Acres

NONE, Bow Island, Alberta

Yes another fully renovated bungalow right here in Bow Island buyer's!

Built in 1952

# **Community Information**

Address 324 2 W Subdivision NONE

City Bow Island

County Forty Mile No. 8, County of

Province Alberta
Postal Code T0K 0G0

### **Exterior**

Exterior Features Barbecue, BBQ gas line, Private Yard

Lot Description Back Lane, Back Yard, City Lot, Corner Lot, Few Trees, Front Yard,

Landscaped, Level, Private, Street Lighting, Standard Shaped Lot