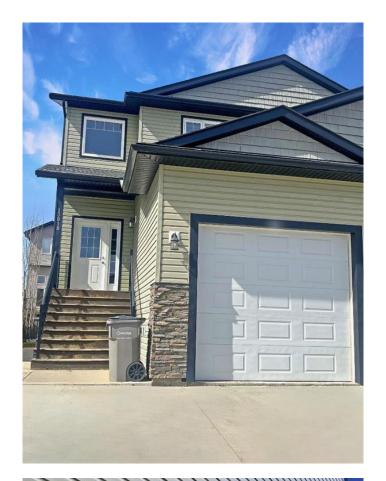

# \$1,350 - A, 13022 91a Street, Grande Prairie

MLS® #A2212130

#### \$1,350

1 Bedroom, 1.00 Bathroom, 592 sqft Rental on 0.00 Acres

Lakeland., Grande Prairie, Alberta

1 bed 1 bath lower unit in Lakeland! Bright and open living room & kitchen area. Full kitchen with white appliances and lots of cabinet space.

Separate entrance and private insuite laundry. Utilities included!

Small unfenced yard area.

Garage for upper tenants.

\*Pets welcome with a \$50/month pet fee and owner approval\*

Application required prior to viewing.

#### **Community Information**

Address A, 13022 91a Street

Subdivision Lakeland.

City Grande Prairie
County Grande Prairie

Province Alberta

Postal Code T8X0A9

**Amenities** 

Parking Parking Pad