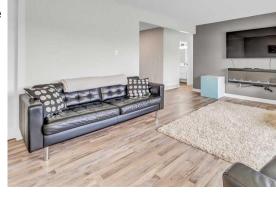

## \$399,900

4 Bedroom, 2.00 Bathroom, 1,194 sqft Residential on 0.13 Acres

Northeast Crescent Heights, Medicine Hat, Alberta

Welcome to 889 Stewart Drive NW a beautifully renovated home offering modern finishes, thoughtful updates, and low-maintenance living, inside and out. From the curb, you'II notice the freshly painted exterior, custom front step railings, and professionally installed artificial turf. A peaceful bubbling fountain, connected to a new underground irrigation system, adds a touch of tranquility, while new landscape rock and a private backyard patio create a polished, functional outdoor space. The backyard also features new sod and automated irrigation. Inside, the main floor has been completely updated. Fresh paint, luxury vinyl plank flooring, new interior and closet doors, and built-in closet organizers add style and convenience. The kitchen features brand-new cabinets, quartz countertops, stainless steel appliances, and updated insulation and drywall. Both bathrooms have been fully renovated, including a deep tub with tiled shower surround, double vanity, new fixtures, and updated lighting throughout the home. The fully finished basement offers even more space with new drywall, insulation, and a large egress window in the bedroom. New mouldings, trim, and doors match the main floor, while LED puck lighting, a suspended ceiling, and waterproof vinyl plank flooring bring comfort and durability. The stairs are freshly carpeted with a new underlay. Every detail in this home has been thoughtfully