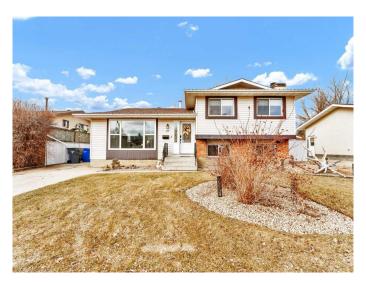

#### \$349,900

3 Bedroom, 3.00 Bathroom, 1,177 sqft Residential on 0.14 Acres

Ross Glen, Medicine Hat, Alberta

Located in a quiet court, backing onto a park/greenbelt, and close to walking paths, this move-in-ready home is a must-see! The well-maintained 4-level split offers great curb appeal and a fantastic layout with 3 bedrooms, 3 bathrooms, and plenty of updates such as Hot Water Tank (2021), Vinyl Windows, Central A/C (2018), and Shingles (2017). A spacious front living room, a bright, kitchen with ample cabinet space, and a generous dining area provide a fantastic flow throughout the home. The kitchen also gives you easy access to the fully fenced and beautifully landscaped backyard, complete with a patio, gazebo, and large 12 X 16 storage shed. The upper level hosts 3 bedrooms, including a large primary bedroom with a private 2-piece ensuite, along with a 4-piece main bath. On the lower level, enjoy a family room with a cozy wood-burning fireplace and a 3-piece bathroom. The fourth level offers even more space, with a massive games/rec room and a laundry area. Contact your friendly local neighbourhood REALTOR® today!