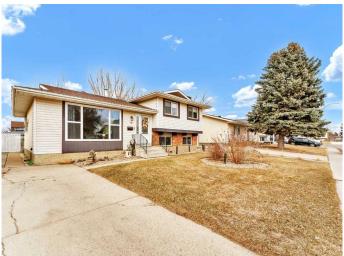

#### \$349,900

3 Bedroom, 3.00 Bathroom, 1,177 sqft Residential on 0.14 Acres

Ross Glen, Medicine Hat, Alberta

Located in a quiet court, backing onto a park/greenbelt, and close to walking paths, this move-in-ready home is a must-see! The well-maintained 4-level split offers great curb appeal and a fantastic layout with 3 bedrooms, 3 bathrooms, and plenty of updates such as Hot Water Tank (2021), Vinyl Windows, Central A/C (2018), and Shingles (2017). A spacious front living room, a bright, kitchen with ample cabinet space, and a generous dining area provide a fantastic flow throughout the home. The kitchen also gives you easy access to the fully fenced and beautifully landscaped backyard, complete with a patio, gazebo, and large 12 X 16 storage shed. The upper level hosts 3 bedrooms, including a large primary bedroom with a private 2-piece ensuite, along with a 4-piece main bath. On the lower level, enjoy a family room with a cozy wood-burning fireplace and a 3-piece bathroom. The fourth level offers even more space, with a massive games/rec room and a laundry area. Contact your friendly local neighbourhood REALTOR® today!