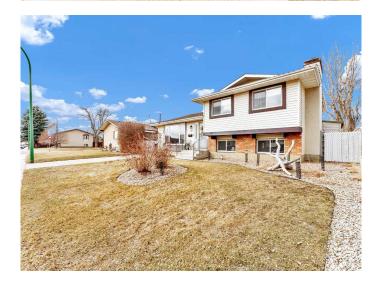

#### \$349,900

3 Bedroom, 3.00 Bathroom, 1,177 sqft Residential on 0.14 Acres

Ross Glen, Medicine Hat, Alberta

Located in a quiet court, backing onto a park/greenbelt, and close to walking paths, this move-in-ready home is a must-see! The well-maintained 4-level split offers great curb appeal and a fantastic layout with 3 bedrooms, 3 bathrooms, and plenty of updates such as Hot Water Tank (2021), Vinyl Windows, Central A/C (2018), and Shingles (2017). A spacious front living room, a bright, kitchen with ample cabinet space, and a generous dining area provide a fantastic flow throughout the home. The kitchen also gives you easy access to the fully fenced and beautifully landscaped backyard, complete with a patio, gazebo, and large 12 X 16 storage shed. The upper level hosts 3 bedrooms, including a large primary bedroom with a private 2-piece ensuite, along with a 4-piece main bath. On the lower level, enjoy a family room with a cozy wood-burning fireplace and a 3-piece bathroom. The fourth level offers even more space, with a massive games/rec room and a laundry area. Contact your friendly local neighbourhood REALTOR® today!