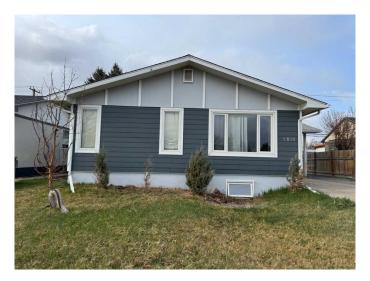

# \$490,000 - 2513 Scenic Drive S, Lethbridge

MLS® #A2212347

# \$490,000

6 Bedroom, 3.00 Bathroom, 1,176 sqft Residential on 0.14 Acres

Agnes Davidson, Lethbridge, Alberta

Check out this almost 1200 sq foot 6 bedroom 3 bathroom LEGAL suited house. Situated right across from the College and the View Lethbridge Arena makes it a great location for revenue or walking distance to many hockey games or concerts. This property has had a complete renovation over the years including floors, windows, roof, furnaces, kitchens and bathrooms etc. There is also plenty of parking in the front and the back and room for a future garage if you choose.

#### **Exterior**

Exterior Features Private Entrance

Lot Description Back Lane, Landscaped

Roof Asphalt

Construction Composite Siding Foundation Poured Concrete