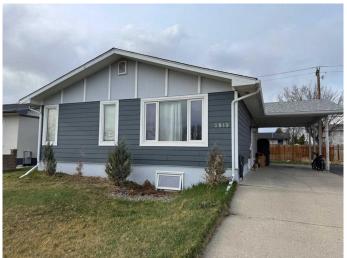

# \$490,000 - 2513 Scenic Drive S, Lethbridge

MLS® #A2212347

# \$490,000

6 Bedroom, 3.00 Bathroom, 1,176 sqft Residential on 0.14 Acres

Agnes Davidson, Lethbridge, Alberta

Check out this almost 1200 sq foot 6 bedroom 3 bathroom LEGAL suited house. Situated right across from the College and the View Lethbridge Arena makes it a great location for revenue or walking distance to many hockey games or concerts. This property has had a complete renovation over the years including floors, windows, roof, furnaces, kitchens and bathrooms etc. There is also plenty of parking in the front and the back and room for a future garage if you choose.

#### **Amenities**

Parking Spaces 4

Parking Alley Access, Driveway, Off Street, Attached Carport, Gravel Driveway