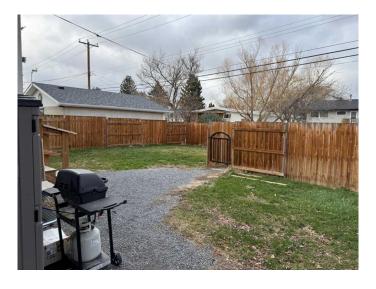

#### **Exterior**

Exterior Features Private Entrance

Lot Description Back Lane, Landscaped

Roof Asphalt

Construction Composite Siding Foundation Poured Concrete