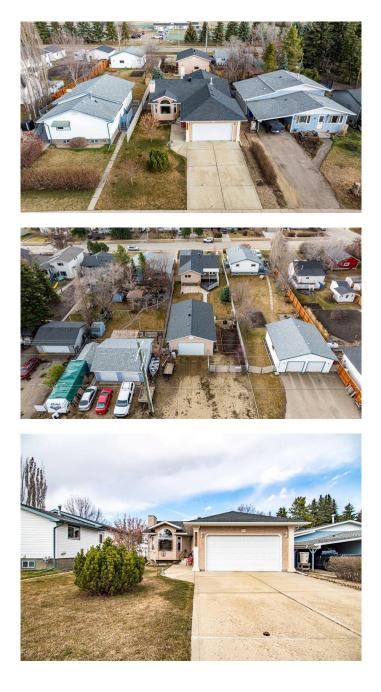

# \$599,900 - 5528 55 Avenue, Lacombe

MLS® #A2212398

#### \$599,900

4 Bedroom, 3.00 Bathroom, 1,279 sqft Residential on 0.26 Acres

Downtown Lacombe, Lacombe, Alberta

A Rare Gem in the Heart of Lacombe â€" **Oversized Lot, Detached Shop & Beautifully** Updated Bungalow! Not like any other. Welcome to your own slice of paradise in downtown Lacombe! Situated on an expansive 50' x 223' lot, this meticulously maintained bungalow offers the perfect blend of city convenience and country charm â€" it truly feels like an acreage right in town. Step inside and you'II immediately notice the quality craftsmanship and thoughtful updates throughout. The spacious main floor welcomes you with vaulted ceilings crafted with sculptured artistic design so popular nowadays, newer vinyl flooring, and repainted walls (year ago) that give the home a bright, fresh feel. The open-concept kitchen and dining area features timeless oak cabinetry, a pantry, white appliances package and garden doors that lead to a covered deck â€" ideal for summer BBQs or quiet morning coffees. Enjoy the comfort of main floor laundry, three bedrooms including a generous primary suite with updated 3-piece ensuite and a cozy gas fireplace in the living room to make chilly evenings extra special. Downstairs, the fully finished basement offers even more space with a large family/games room, a fourth bedroom, and a beautifully renovated 4-piece bathroom complete with a stylish glass and tile shower. There's also a huge storage room for all your extras. Outside, the yard is a true oasis â€" landscaped to perfection, with a new garden area, lush lawn (professionally treated

by BlueGrass), and ample room for entertaining. There is a large beautiful and private patio behind the house for all those family gatherings that you will plan to have here. Car lovers and hobbyists will appreciate the double attached garage, heated 20 x 21 -PLUS a massive 26' x 40' detached. heated shop with 12' ceilings and a 10' x 16' overhead door â€" ideal for woodworking, vehicle projects, or storing all your toys. massive parking behind the shop for those extras! Recent upgrades include: • Full poly B plumbing replacement (approx. \$15,000 in value ) • New ensuite shower cabin • Fridge, microwave, washing machine replaced • Kitchen fan installed • Serviced gas fireplace & shop door • Fencing moved for garden space. This is a one-of-a-kind property offering space, comfort, and versatility in one of Lacombe's most desirable locations. Move-in ready and loaded with value â€" don't miss your chance to call this incredible property home!