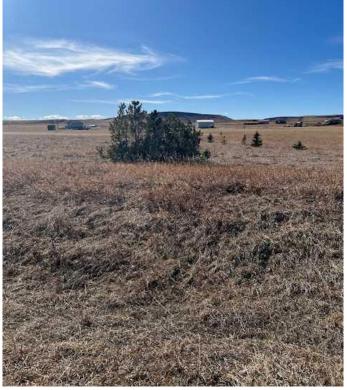

#### NONE, Stavely, Alberta

WOW! Looking to build your dream home in the country or a week-end retreat! Pine Coulee Ranch Estates ! Do you appreciate Mountain Views, and Privacy is a priority, easy access to paved road is a must. Across from Pine Coulee Reservoir- 4.25 Acre parcel is located 10 miles SW of Nanton on Hwy 533 and approx. 1 mile West on Township Road 154. The Views are spectacular in all directions. Take a Drive and enjoy this beautiful community! Minutes to Stavley, 1 Hr to Calgary and I hr to Lethbridge. The lake is surrounded by farmland and ranch land. It is very popular with fishermen. The lake is also popular with water skiers, especially at the south end of the lake where it is the widest. Pine Coulee Reservoir is approximately 15min from Stavely. Take the 527 to Township Road 140. The average WATER depth is 15-25 feet, with a maximum depth of 35 feet. Great for Swimming, Boating + a Famous Fishing spot. Great opportunity and Value!