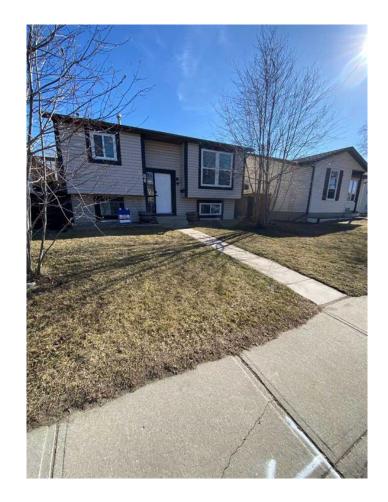

### \$650,000

5 Bedroom, 3.00 Bathroom, 1,021 sqft Residential on 0.09 Acres

Castleridge, Calgary, Alberta

This bi-Level home is recently renovated, laminated flooring throughout. Upstairs features 3 bedrooms 1.5 bathrooms including a 2 piece master bedroom en-suite, living room and complete dine in kitchen for family gatherings. Located in the heart of Castle-Ridge community this property is well maintained and offers a spacious and functional layout, perfect for FIRST-TIME HOMEBUYERS or INVESTORS. The basement suite is bright, above ground and legally registered by the City of Calgary. Perfect mortgage helper, it boasts 2 large bedrooms with a 3-piece bathroom, spacious living, dining area and a fully functioning kitchen. Location, located on a quiet street in a mature community, close to schools for children of all ages, Transit, many shopping mall, close to the Peter Lougheed hospital and convenient access to major highway, and right across from the famous Prairie Winds Park. Call today for you private showing

#### **Essential Information**

MLS® # A2212711

Price \$650,000

Bedrooms 5

Bathrooms 3.00

Full Baths 2
Half Baths 1

Square Footage 1,021 Acres 0.09 Year Built 1980

Type Residential
Sub-Type Detached
Style Bi-Level
Status Active

## **Community Information**

Address 84 Castlebrook Rise Ne

Subdivision Castleridge

City Calgary
County Calgary
Province Alberta
Postal Code T3J 1P1

#### **Exterior**

Exterior Features Private Yard

Lot Description Back Lane, Few Trees, Front Yard, Fruit Trees/Shrub(s), Rectangular

Lot

Roof Asphalt Shingle

Construction Vinyl Siding, Wood Frame

Foundation Poured Concrete