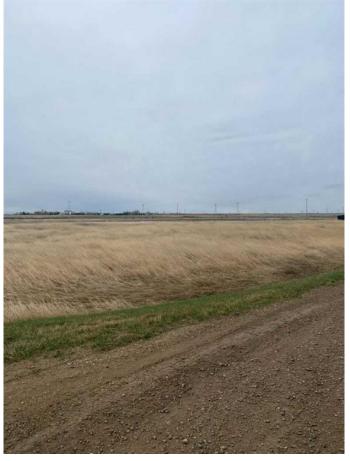

#### \$54,250

0 Bedroom, 0.00 Bathroom, Land on 2.17 Acres

NONE, Rural Newell, County of, Alberta

Multiple lots for sale at Jackson Subdivision conveniently located just west of the City of Brooks on Cassils Road. There are a variety parcel sizes ranging from 1.25 acres upt to 5.60 acres to satisfy your building and lot requirements as well as your budget. So, if you are looking to start your business, relocate your business or just have a hobby shop, this is the ideal location. For more information call today and GET MOVING IN THE RIGHT DIRECTION!