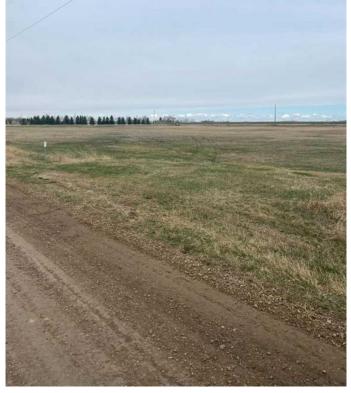

#### \$54,250

0 Bedroom, 0.00 Bathroom, Land on 2.17 Acres

NONE, Rural Newell, County of, Alberta

Multiple lots for sale at Jackson Subdivision conveniently located just west of the City of Brooks on Cassils Road. There are a variety parcel sizes ranging from 1.25 acres upt to 5.60 acres to satisfy your building and lot requirements as well as your budget. So, if you are looking to start your business, relocate your business or just have a hobby shop, this is the ideal location. For more information call today and GET MOVING IN THE RIGHT DIRECTION!