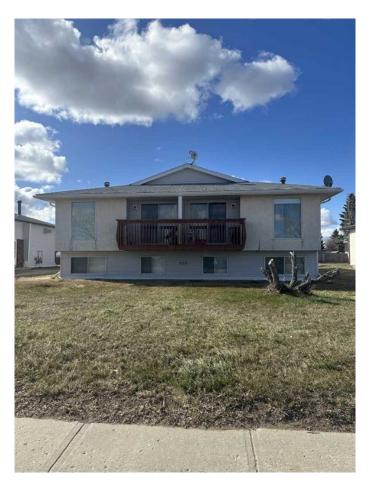

#### \$279,000

2 Bedroom, 1.00 Bathroom, 2,020 sqft Residential on 0.17 Acres

NONE, Hanna, Alberta

Here's your chance to own a fully rented 4-unit complex â€" a perfect addition to any investor's portfolio! Whether you're new to real estate or expanding your current holdings, this property offers solid rental income and long-term potential. Each of the four spacious units features 2 bedrooms, 1 bathroom. Tenants enjoy the convenience of in-suite laundry and all essential appliances, including a fridge, stove, washer, dryer, and window A/C unit. Tenants are responsible for their own utilities (power, gas, and water), making this a hassle-free, income-generating property. With all units currently rented, you can step in and start earning from day one! Don't miss out on this great buy in a strong rental market â€" schedule your viewing today!

#### **Exterior**

Exterior Features Balcony

Lot Description Back Lane

Roof Asphalt Shingle

Construction Stucco, Vinyl Siding

Foundation Poured Concrete