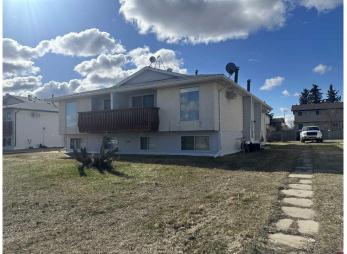

#### \$279,000

2 Bedroom, 1.00 Bathroom, 2,020 sqft Residential on 0.17 Acres

NONE, Hanna, Alberta

Here's your chance to own a fully rented 4-unit complex â€" a perfect addition to any investor's portfolio! Whether you're new to real estate or expanding your current holdings, this property offers solid rental income and long-term potential. Each of the four spacious units features 2 bedrooms, 1 bathroom. Tenants enjoy the convenience of in-suite laundry and all essential appliances, including a fridge, stove, washer, dryer, and window A/C unit. Tenants are responsible for their own utilities (power, gas, and water), making this a hassle-free, income-generating property. With all units currently rented, you can step in and start earning from day one! Don't miss out on this great buy in a strong rental market â€" schedule your viewing today!

#### **Exterior**

Exterior Features Balcony

Lot Description Back Lane

Roof Asphalt Shingle

Construction Stucco, Vinyl Siding

Foundation Poured Concrete