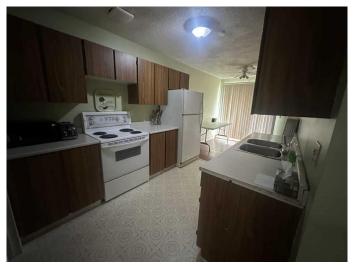

#### \$279,000

2 Bedroom, 1.00 Bathroom, 2,020 sqft Residential on 0.17 Acres

NONE, Hanna, Alberta

Here's your chance to own a fully rented 4-unit complex â€" a perfect addition to any investor's portfolio! Whether you're new to real estate or expanding your current holdings, this property offers solid rental income and long-term potential. Each of the four spacious units features 2 bedrooms, 1 bathroom. Tenants enjoy the convenience of in-suite laundry and all essential appliances, including a fridge, stove, washer, dryer, and window A/C unit. Tenants are responsible for their own utilities (power, gas, and water), making this a hassle-free, income-generating property. With all units currently rented, you can step in and start earning from day one! Don't miss out on this great buy in a strong rental market â€" schedule your viewing today!

#### Interior

Interior Features Storage

Appliances Refrigerator, Stove(s), Washer/Dryer

Heating Forced Air

Cooling None
Fireplace Yes
# of Fireplaces 1

Fireplaces Wood Burning

Has Basement Yes

Basement Finished, Full