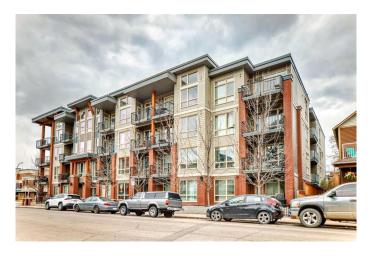

# \$369,000 - 430, 305 18 Avenue Sw, Calgary

MLS® #A2212824

### \$369,000

1 Bedroom, 1.00 Bathroom, 567 sqft Residential on 0.00 Acres

Mission, Calgary, Alberta

Top-floor penthouse in the heart of Mission with stunning downtown views! Just one block from 17th Ave and steps to restaurants, cafés, and the Elbow River pathways, this bright and spacious unit features soaring 14-ft ceilings, hardwood floors, and a gourmet kitchen with gas range and built-in oven. The large bathroom offers a soaker tub and separate shower, and the bedroom includes a walk-through closet.

## **Community Information**

Address 430, 305 18 Avenue Sw

Subdivision Mission
City Calgary
County Calgary
Province Alberta
Postal Code T2S 0C4