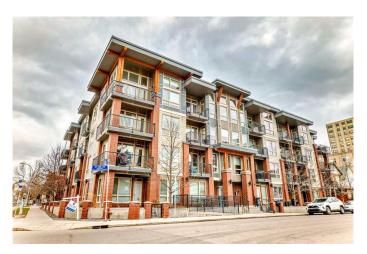

# \$369,000 - 430, 305 18 Avenue Sw, Calgary

MLS® #A2212824

### \$369,000

1 Bedroom, 1.00 Bathroom, 567 sqft Residential on 0.00 Acres

Mission, Calgary, Alberta

Top-floor penthouse in the heart of Mission with stunning downtown views! Just one block from 17th Ave and steps to restaurants, cafés, and the Elbow River pathways, this bright and spacious unit features soaring 14-ft ceilings, hardwood floors, and a gourmet kitchen with gas range and built-in oven. The large bathroom offers a soaker tub and separate shower, and the bedroom includes a walk-through closet.

## **Community Information**

Address 430, 305 18 Avenue Sw

Subdivision Mission
City Calgary
County Calgary
Province Alberta
Postal Code T2S 0C4