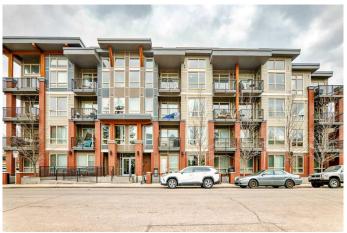

# \$369,000 - 430, 305 18 Avenue Sw, Calgary

MLS® #A2212824

### \$369,000

1 Bedroom, 1.00 Bathroom, 567 sqft Residential on 0.00 Acres

Mission, Calgary, Alberta

Top-floor penthouse in the heart of Mission with stunning downtown views! Just one block from 17th Ave and steps to restaurants, cafés, and the Elbow River pathways, this bright and spacious unit features soaring 14-ft ceilings, hardwood floors, and a gourmet kitchen with gas range and built-in oven. The large bathroom offers a soaker tub and separate shower, and the bedroom includes a walk-through closet.

## **Community Information**

Address 430, 305 18 Avenue Sw

Subdivision Mission
City Calgary
County Calgary
Province Alberta
Postal Code T2S 0C4