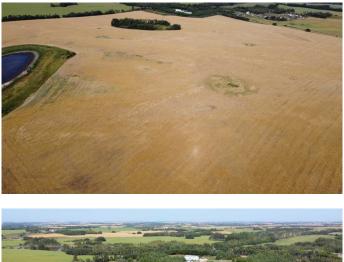

#### \$975,000

0 Bedroom, 0.00 Bathroom, Land on 146.00 Acres

NONE, Rural Camrose County, Alberta

146 acre of agriculture crop land. Located 21 miles east of Ponoka or 8 miles NW of Bashaw. Excellent land with 130+- cultivated acres. There is one active surface lease at approx. \$2,500 annual income. There is also a dugout. This parcel is in the process of being subdivided, can be purchased with additional 10 acres and residence (see MLS #A2194903). Possession date dependent on negotiations with current tenant.