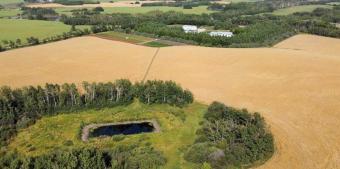

#### \$975,000

0 Bedroom, 0.00 Bathroom, Land on 146.00 Acres

NONE, Rural Camrose County, Alberta

146 acre of agriculture crop land. Located 21 miles east of Ponoka or 8 miles NW of Bashaw. Excellent land with 130+- cultivated acres. There is one active surface lease at approx. \$2,500 annual income. There is also a dugout. This parcel is in the process of being subdivided, can be purchased with additional 10 acres and residence (see MLS #A2194903). Possession date dependent on negotiations with current tenant.