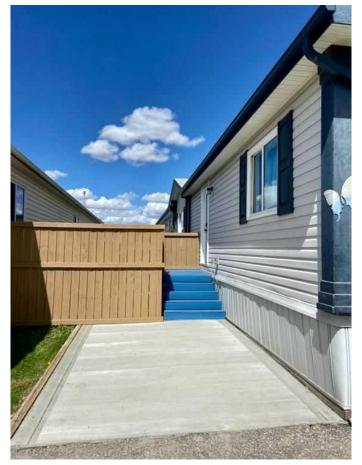

## \$259,900

4 Bedroom, 2.00 Bathroom, 1,520 sqft Residential on 0.10 Acres

MH - Creekside, Grande Prairie, Alberta

Not many like this come up! 4 Bed 2 Bath 1520sq-ft home on owned lot, with alley access! This immaculate home is situated in Creekside subdivision close to public school, shopping centers, public bus stops, and numerous restaurants. Spacious entry way welcomes you into your popular open concept living room, dining and kitchen. Master bedroom boasts walk in closet and full en-suite with jetted tub. Laundry is perfectly situated in its own room with another entrance to your deck/back yard. Other side of the home there is three bedrooms and a full bathroom. Back yard is fully fenced, and a generous size with grand deck, and two sheds. With the alley access, you could build future detached garage. Driveway as been extended slightly to allow for more parking. Book your viewing today!