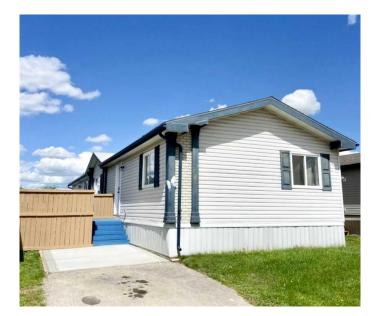

## \$259,900

4 Bedroom, 2.00 Bathroom, 1,520 sqft Residential on 0.10 Acres

MH - Creekside, Grande Prairie, Alberta

Not many like this come up! 4 Bed 2 Bath 1520sq-ft home on owned lot, with alley access! This immaculate home is situated in Creekside subdivision close to public school, shopping centers, public bus stops, and numerous restaurants. Spacious entry way welcomes you into your popular open concept living room, dining and kitchen. Master bedroom boasts walk in closet and full en-suite with jetted tub. Laundry is perfectly situated in its own room with another entrance to your deck/back yard. Other side of the home there is three bedrooms and a full bathroom. Back yard is fully fenced, and a generous size with grand deck, and two sheds. With the alley access, you could build future detached garage. Driveway as been extended slightly to allow for more parking. Book your viewing today!