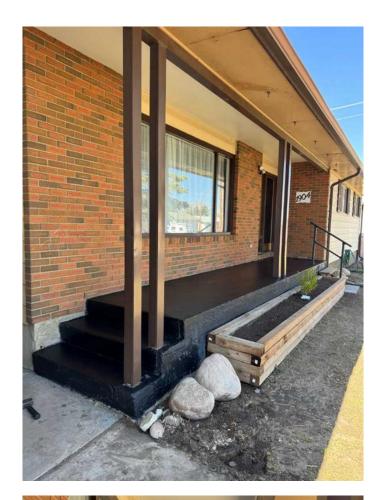

### \$364,900

5 Bedroom, 3.00 Bathroom, 1,242 sqft Residential on 0.16 Acres

Northeast Crescent Heights, Medicine Hat, Alberta

Charming 5-Bedroom Bungalow in a Fantastic Location

Located near the Big Marble Go Centre, this beautifully updated 5-bedroom, 2.5-bathroom bungalow offers the perfect mix of comfort and convenience. The main floor features a bright and inviting living space, a functional kitchen that leads out to a spacious deckâ€"perfect for summer BBQs and relaxing evenings and a separate dining area for family dinners. There are three bedrooms on the main floor, including a master bedroom with its own half-bath ensuite.

Sitting on a corner lot, this home boasts plenty of outdoor space to enjoy. This home features a newer high-efficiency furnace, newer hot water tank and central A/C for year round comfort. The fence and deck have been freshly painted, and 2 whirly birds in the attic improve air circulation throughout the home, add to the home's value, making it both comfortable and cost-effective. With schools, parks, and amenities just minutes away, this is a fantastic opportunity to own a move-in-ready