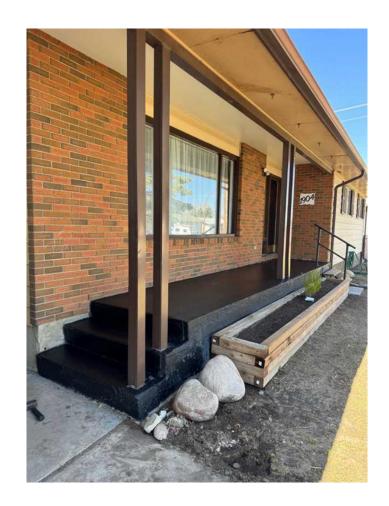

### \$364,900

5 Bedroom, 3.00 Bathroom, 1,242 sqft Residential on 0.16 Acres

Northeast Crescent Heights, Medicine Hat, Alberta

Charming 5-Bedroom Bungalow in a Fantastic Location

Located near the Big Marble Go Centre, this beautifully updated 5-bedroom, 2.5-bathroom bungalow offers the perfect mix of comfort and convenience. The main floor features a bright and inviting living space, a functional kitchen that leads out to a spacious deckâ€"perfect for summer BBQs and relaxing evenings and a separate dining area for family dinners. There are three bedrooms on the main floor, including a master bedroom with its own half-bath ensuite.

Sitting on a corner lot, this home boasts plenty of outdoor space to enjoy. This home features a newer high-efficiency furnace, newer hot water tank and central A/C for year round comfort. The fence and deck have been freshly painted, and 2 whirly birds in the attic improve air circulation throughout the home, add to the home's value, making it both comfortable and cost-effective. With schools, parks, and amenities just minutes away, this is a fantastic opportunity to own a move-in-ready