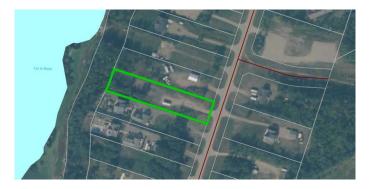

#### \$259,000

0 Bedroom, 0.00 Bathroom, Land on 1.02 Acres

Mystic Beach, Lac La Biche County, Alberta

Welcome to your dream escape on the shores of stunning Lac La Biche Lake! This 1.02-acre parcel in the sought-after Mystic Beach subdivision offers the perfect blend of natural beauty and year-round convenience. Imagine waking up to the sound of waves and ending your day with unforgettable sunsets over the water.

Located just 20 minutes north of Lac La Biche, this property boasts sandy beaches, paved roads, and a family-friendly atmosphere complete with children's parks and scenic walking trails. Whether you're planning to build your year-round home or a seasonal getaway, this spacious lot gives you the space and setting to make your vision a reality.

# **Community Information**

| 370, 62503 Township Road |
|--------------------------|
| Mystic Beach             |
| Lac La Biche County      |
| Lac La Biche County      |
| Alberta                  |
| t0A2C2                   |
|                          |