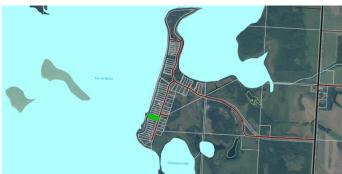

#### \$259,000

0 Bedroom, 0.00 Bathroom, Land on 1.02 Acres

Mystic Beach, Lac La Biche County, Alberta

Welcome to your dream escape on the shores of stunning Lac La Biche Lake! This 1.02-acre parcel in the sought-after Mystic Beach subdivision offers the perfect blend of natural beauty and year-round convenience. Imagine waking up to the sound of waves and ending your day with unforgettable sunsets over the water.

Located just 20 minutes north of Lac La Biche, this property boasts sandy beaches, paved roads, and a family-friendly atmosphere complete with children's parks and scenic walking trails. Whether you're planning to build your year-round home or a seasonal getaway, this spacious lot gives you the space and setting to make your vision a reality.

# **Community Information**

| 370, 62503 Township Road |
|--------------------------|
| Mystic Beach             |
| Lac La Biche County      |
| Lac La Biche County      |
| Alberta                  |
| t0A2C2                   |
|                          |