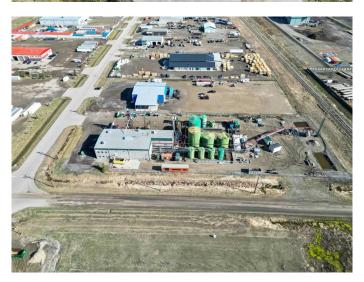

### \$3,600,000

0 Bedroom, 0.00 Bathroom, Commercial on 2.45 Acres

Abilds Industrial Park, Rural Foothills County, Alberta

TANK FARM in ALDERSYDE INDUSTRIAL PARK; formerly utilized as a Bio Diesel plant and recently as Pilot Plant for conversion of wood waste into diesel. 2.45 ACRE SITE with 7200 sf main level INDUSTRIAL BUILDING with offices/shop AND 1700 sf Mezzanine partially developed .The TANK FARM includes 10 permitted Storage Tanks with lights and combined capacity of 1.4 M Litres controlled via Siemens PLC. Property FEATURES; Corner site with 2 accesses /2007 construction /Paved access /High Power/Yard is FULLY FENCED and GRAVELLED with security cameras and remote monitoring throughout the site/as well as high speed internet.