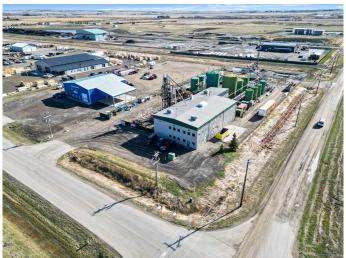

### \$3,600,000

0 Bedroom, 0.00 Bathroom, Commercial on 2.45 Acres

Abilds Industrial Park, Rural Foothills County, Alberta

TANK FARM in ALDERSYDE INDUSTRIAL PARK; formerly utilized as a Bio Diesel plant and recently as Pilot Plant for conversion of wood waste into diesel. 2.45 ACRE SITE with 7200 sf main level INDUSTRIAL BUILDING with offices/shop AND 1700 sf Mezzanine partially developed .The TANK FARM includes 10 permitted Storage Tanks with lights and combined capacity of 1.4 M Litres controlled via Siemens PLC. Property FEATURES; Corner site with 2 accesses /2007 construction /Paved access /High Power/Yard is FULLY FENCED and GRAVELLED with security cameras and remote monitoring throughout the site/as well as high speed internet.