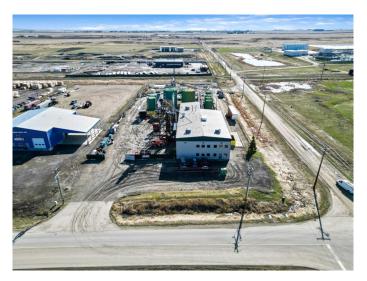

### \$3,600,000

0 Bedroom, 0.00 Bathroom, Commercial on 2.45 Acres

Abilds Industrial Park, Rural Foothills County, Alberta

TANK FARM in ALDERSYDE INDUSTRIAL PARK; formerly utilized as a Bio Diesel plant and recently as Pilot Plant for conversion of wood waste into diesel. 2.45 ACRE SITE with 7200 sf main level INDUSTRIAL BUILDING with offices/shop AND 1700 sf Mezzanine partially developed .The TANK FARM includes 10 permitted Storage Tanks with lights and combined capacity of 1.4 M Litres controlled via Siemens PLC. Property FEATURES; Corner site with 2 accesses /2007 construction /Paved access /High Power/Yard is FULLY FENCED and GRAVELLED with security cameras and remote monitoring throughout the site/as well as high speed internet.