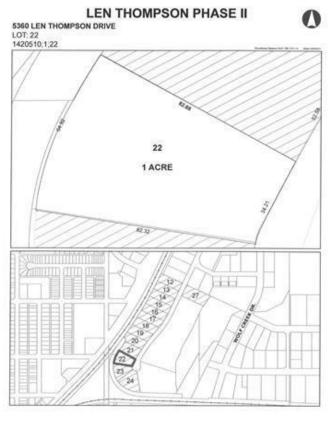

# \$225,000 - 5360 Len Thompson Drive, Lacombe

MLS® #CA0131974

### \$225,000

0 Bedroom, 0.00 Bathroom, Commercial on 1.00 Acres

Wolf Creek Industrial Park, Lacombe, Alberta

Len Thompson Industrial Park. New 15 acre industrial park strategically located in the heart of Lacombe's industrial area and will soon be home to Lacombe's new Public Works shop and yard site. Features highway exposure, access and visibility. Conveniently located next to major regional highways. Lots are zoned light industrial which provides for a large variety of permitted and discretionary uses. Subdivision is paved, shovel ready with street lights and services to lot. Currently lots are 1 to 1.5 acres in size but if you need to amalgamate 1 or more lots to make your business plan work that is easy to do. Come take a look at the City of Lacombe and its newest industrial subdivision where your business needs will be met and thrive for years to come. Note the City is also willing to look at selling a separate 7 to 10 acre parcel.

# **Community Information**

Address 5360 Len Thompson Drive

Subdivision Wolf Creek Industrial Park

City Lacombe
County Lacombe
Province Alberta

Postal Code T4L 2H3

### **Additional Information**

Date Listed April 3rd, 2018

Days on Market 2718

Zoning I1