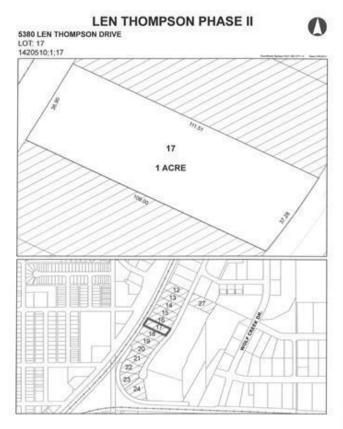

# \$225,000 - 5380 Len Thompson Drive, Lacombe

MLS® #CA0131979

#### \$225,000

0 Bedroom, 0.00 Bathroom, Commercial on 1.00 Acres

Wolf Creek Industrial Park, Lacombe, Alberta

Len Thompson Industrial Park. New 15 acre industrial park strategically located in the heart of Lacombe's industrial area and will soon be home to Lacombe's new Public Works shop and yard site. Features highway exposure, access and visibility. Conveniently located next to major regional highways. Lots are zoned light industrial which provides for a large variety of permitted and discretionary uses. Subdivision is paved, shovel ready with street lights and services to lot. Currently lots are 1 to 1.5 acres in size but if you need to amalgamate 1 or more lots to make your business plan work that is easy to do. Come take a look at the City of Lacombe and its newest industrial subdivision where your business needs will be met and thrive for years to come. Note the City is also willing to look at selling a separate 7 to 10 acre parcel.

### **Community Information**

Address

5380 Len Thompson Drive

| Subdivision | Wolf Creek Industrial Park |
|-------------|----------------------------|
| City        | Lacombe                    |
| County      | Lacombe                    |
| Province    | Alberta                    |
| Postal Code | T4L 2H3                    |