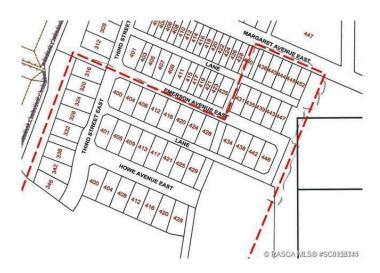

#### **Community Information**

| Address     | 436 Margaret Avenue E |
|-------------|-----------------------|
| Subdivision | N/A                   |
| City        | Duchess               |
| County      | Newell, County of     |
| Province    | Alberta               |
| Postal Code | T0J 0Z0               |
|             |                       |